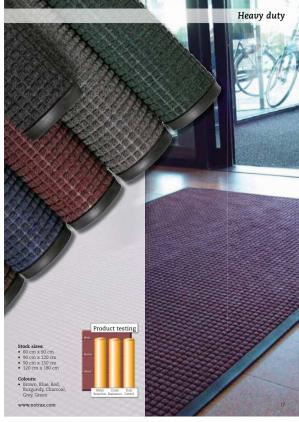

## 166 GUZZLER™

Category Information

Tough, long-lasting carpet mat with raised waffle pattern that works double duty; it removes and traps dirt and moisture.

Rubber reinforced borders and backing provide maximum strength.

Raised rubber border on all 4 sides acts as a containment barrier; holds up to 6 litres of water per square meter.

Cleated backing to minimize movement on all surfaces and keeps mat elevated allowing wet hard floors to dry underneath.

- . Overall thickness: 10,5 mm.
- Weight: 4,4 kg per m<sup>2</sup>.
  Fire retardancy: ASTM D2859 passes DOC-FF-1-70.

Vacuum or use extraction method to clean or hose off with water and hang to dry.

www.notrax.com