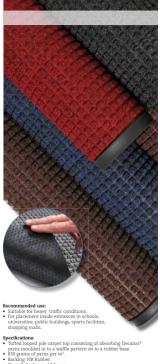

## 166 GUZZLER™

Category Information

Tough, long-lasting carpet mat with raised waffle pattern that works double duty; it removes and traps dirt and moisture.

Rubber reinforced borders and backing provide maximum strength.

Raised rubber border on all 4 sides acts as a containment barrier; holds up to 6 litres of water per square meter.

Cleated backing to minimize movement on all surfaces and keeps mat elevated allowing wet hard floors to dry underneath.

- . Overall thickness: 10,5 mm.
- Weight: 4,4 kg per m<sup>2</sup>.
  Fire retardancy: ASTM D2859 passes DOC-FF-1-70.

Vacuum or use extraction method to clean or hose off with water and hang to dry.

www.notrax.com